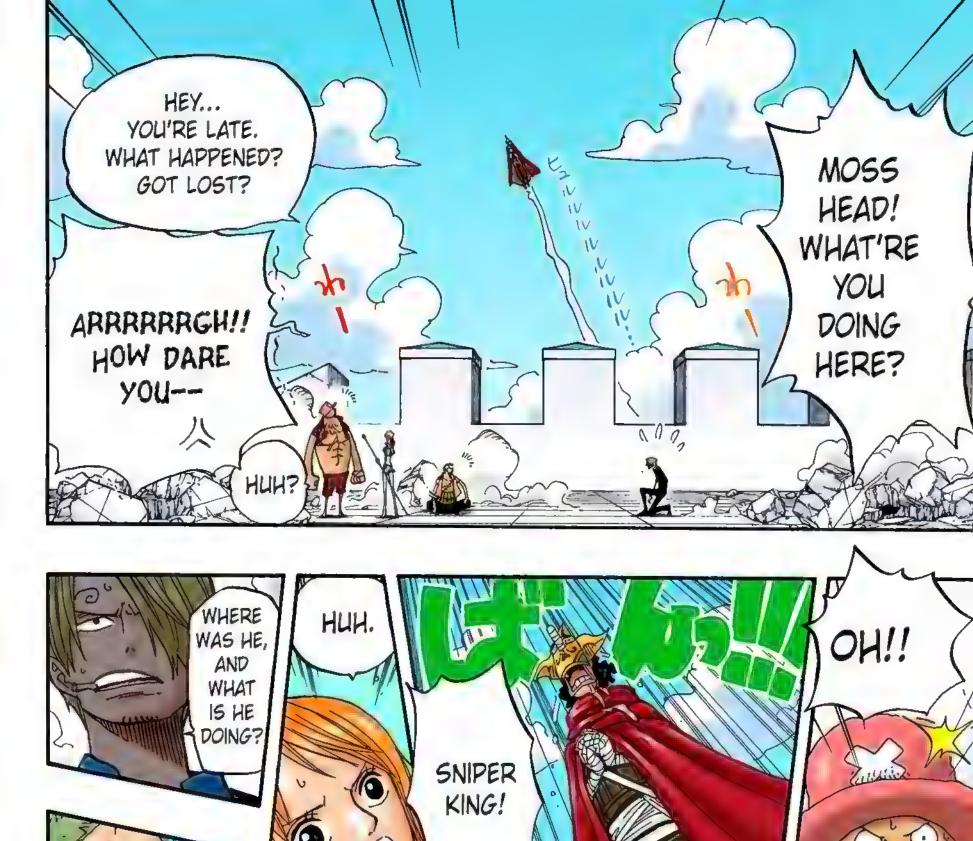

Q: Please massage my shoulders!

A: Massage, massage. All right, on to the next postcard.

Q: In Chapter 376: "I Get It!!" Sniper King gives Chopper an

autograph, but what did it say?? Please tell me. Please. ☆

--T-Bone look-alike
(Actually, the one who looks just like
T-Bone is my kid sister.)

A: This

Q:☆To Odacchi☆ Do you think it's possible to will yourself to fly through the sky?

--Mutsuki☆

A: Ages ago, people did fly across the skies. One day, someone said, "You can't fly in the sky," and people lost their ability to fly. Because they lost their wings, also known as "faith." The end. (-Hey!!)